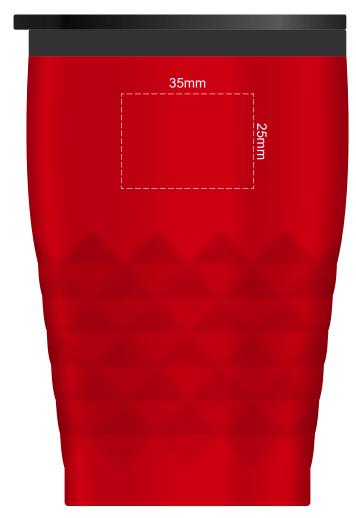

Silver Engraves to a Natural Etch Colours Engraves to a Shiny Steel Finish 100% of Actual Size Pad Print 100% of Actual Size Screen Print (one colour) 100% of Actual Size Laser Engraving

Please be aware that artwork will adhere to the shape of the product.

Therefore, linear shapes that utilise the full print area may appear skewed from the side perspective due to the tapered nature of the product.