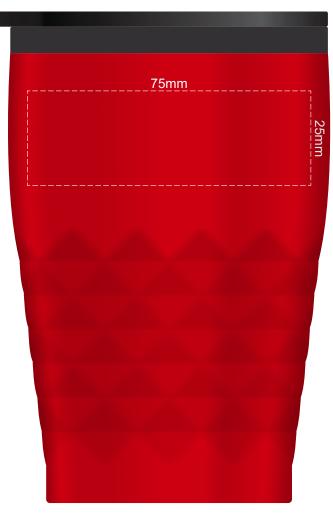

Silver Engraves to a Natural Etch Colours Engraves to a Shiny Steel Finish 100% of Actual Size Pad Print 100% of Actual Size Screen Print (one colour) 100% of Actual Size Laser Engraving

Please be aware that artwork will adhere to the shape of the product.

Therefore, linear shapes that utilise the full print area may appear skewed from the side perspective due to the tapered nature of the product.